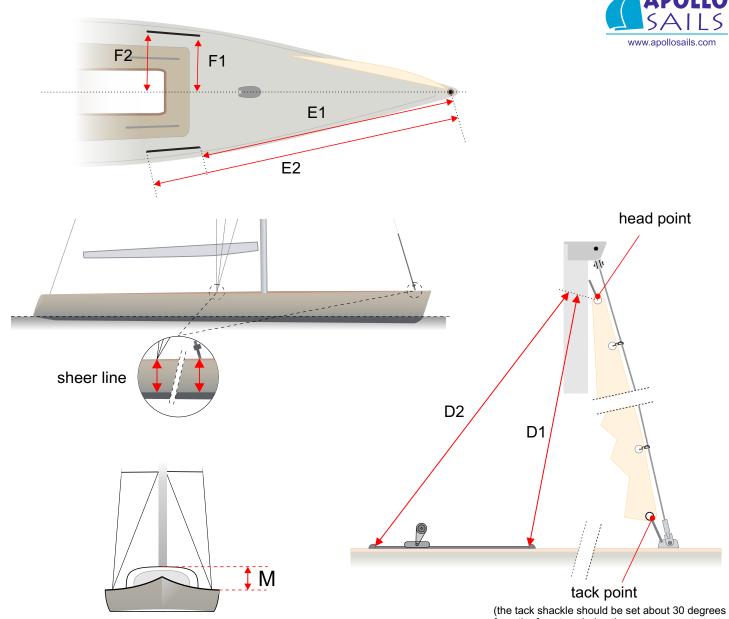

| dimension<br>"I" | Height of foretriangle. Measured from deck level (not mast step) along the forward edge of the mast to the intersection of the forestay and mast.                                                                                                                                                                                                                                                                                                                                                                                                                                                                                                                                                                                                                                                                                                                                                                                                                                                                                                                                                                                                                                                                                                                                                                                                                                                                                                                                                                                                                                                                                                                                                                                                                                                                                                                                                                                                                                                                                                                                                                                                                                                                                                                               |  |  |
|------------------|---------------------------------------------------------------------------------------------------------------------------------------------------------------------------------------------------------------------------------------------------------------------------------------------------------------------------------------------------------------------------------------------------------------------------------------------------------------------------------------------------------------------------------------------------------------------------------------------------------------------------------------------------------------------------------------------------------------------------------------------------------------------------------------------------------------------------------------------------------------------------------------------------------------------------------------------------------------------------------------------------------------------------------------------------------------------------------------------------------------------------------------------------------------------------------------------------------------------------------------------------------------------------------------------------------------------------------------------------------------------------------------------------------------------------------------------------------------------------------------------------------------------------------------------------------------------------------------------------------------------------------------------------------------------------------------------------------------------------------------------------------------------------------------------------------------------------------------------------------------------------------------------------------------------------------------------------------------------------------------------------------------------------------------------------------------------------------------------------------------------------------------------------------------------------------------------------------------------------------------------------------------------------------|--|--|
| dimension<br>"J" | Base of the foretriangle. Measured from the front of the mast horizontally to the intersection of the forestay and deck.                                                                                                                                                                                                                                                                                                                                                                                                                                                                                                                                                                                                                                                                                                                                                                                                                                                                                                                                                                                                                                                                                                                                                                                                                                                                                                                                                                                                                                                                                                                                                                                                                                                                                                                                                                                                                                                                                                                                                                                                                                                                                                                                                        |  |  |
| Maximum<br>luff  | Maximum distance between tack shackle (tack point) to the swivel shackle (head point).<br>Fix the measurer edge to the jib halyard and hoist it maximum to the top.                                                                                                                                                                                                                                                                                                                                                                                                                                                                                                                                                                                                                                                                                                                                                                                                                                                                                                                                                                                                                                                                                                                                                                                                                                                                                                                                                                                                                                                                                                                                                                                                                                                                                                                                                                                                                                                                                                                                                                                                                                                                                                             |  |  |
| Maximum<br>foot  | <ol> <li>Fix the rope (or measurer if You have two) to the jib halyard.</li> <li>Hoist it maximum to the top.</li> <li>Fix measurer to the tack shackle (tack point).</li> <li>Place the rope (from point "1") toward the jib track until the measurer slightly touches spreader or the lower diagonal shroud. Rope touch:         <ul> <li>O spreader</li> <li>O shroud</li> </ul> </li> <li>Place the traveler on that point.</li> <li>Measure (with measurer from point "3") distance from tack shackle (tack point) to upper part of the clew traveler.</li> </ol>                                                                                                                                                                                                                                                                                                                                                                                                                                                                                                                                                                                                                                                                                                                                                                                                                                                                                                                                                                                                                                                                                                                                                                                                                                                                                                                                                                                                                                                                                                                                                                                                                                                                                                          |  |  |
| Tack point fitti | ng type<br>Otrasversal<br>Otrasversal<br>Otrasversal<br>Otrasversal<br>Otrasversal<br>Otrasversal<br>Otrasversal<br>Otrasversal<br>Otrasversal<br>Otrasversal<br>Otrasversal<br>Otrasversal<br>Otrasversal<br>Otrasversal<br>Otrasversal<br>Otrasversal<br>Otrasversal<br>Otrasversal<br>Otrasversal<br>Otrasversal<br>Otrasversal<br>Otrasversal<br>Otrasversal<br>Otrasversal<br>Otrasversal<br>Otrasversal<br>Otrasversal<br>Otrasversal<br>Otrasversal<br>Otrasversal<br>Otrasversal<br>Otrasversal<br>Otrasversal<br>Otrasversal<br>Otrasversal<br>Otrasversal<br>Otrasversal<br>Otrasversal<br>Otrasversal<br>Otrasversal<br>Otrasversal<br>Otrasversal<br>Otrasversal<br>Otrasversal<br>Otrasversal<br>Otrasversal<br>Otrasversal<br>Otrasversal<br>Otrasversal<br>Otrasversal<br>Otrasversal<br>Otrasversal<br>Otrasversal<br>Otrasversal<br>Otrasversal<br>Otrasversal<br>Otrasversal<br>Otrasversal<br>Otrasversal<br>Otrasversal<br>Otrasversal<br>Otrasversal<br>Otrasversal<br>Otrasversal<br>Otrasversal<br>Otrasversal<br>Otrasversal<br>Otrasversal<br>Otrasversal<br>Otrasversal<br>Otrasversal<br>Otrasversal<br>Otrasversal<br>Otrasversal<br>Otrasversal<br>Otrasversal<br>Otrasversal<br>Otrasversal<br>Otrasversal<br>Otrasversal<br>Otrasversal<br>Otrasversal<br>Otrasversal<br>Otrasversal<br>Otrasversal<br>Otrasversal<br>Otrasversal<br>Otrasversal<br>Otrasversal<br>Otrasversal<br>Otrasversal<br>Otrasversal<br>Otrasversal<br>Otrasversal<br>Otrasversal<br>Otrasversal<br>Otrasversal<br>Otrasversal<br>Otrasversal<br>Otrasversal<br>Otrasversal<br>Otrasversal<br>Otrasversal<br>Otrasversal<br>Otrasversal<br>Otrasversal<br>Otrasversal<br>Otrasversal<br>Otrasversal<br>Otrasversal<br>Otrasversal<br>Otrasversal<br>Otrasversal<br>Otrasversal<br>Otrasversal<br>Otrasversal<br>Otrasversal<br>Otrasversal<br>Otrasversal<br>Otrasversal<br>Otrasversal<br>Otrasversal<br>Otrasversal<br>Otrasversal<br>Otrasversal<br>Otrasversal<br>Otrasversal<br>Otrasversal<br>Otrasversal<br>Otrasversal<br>Otrasversal<br>Otrasversal<br>Otrasversal<br>Otrasversal<br>Otrasversal<br>Otrasversal<br>Otrasversal<br>Otrasversal<br>Otrasversal<br>Otrasversal<br>Otrasversal<br>Otrasversal<br>Otrasversal<br>Otrasversal<br>Otrasversal<br>Otras |  |  |
| Forestay dian    | neter                                                                                                                                                                                                                                                                                                                                                                                                                                                                                                                                                                                                                                                                                                                                                                                                                                                                                                                                                                                                                                                                                                                                                                                                                                                                                                                                                                                                                                                                                                                                                                                                                                                                                                                                                                                                                                                                                                                                                                                                                                                                                                                                                                                                                                                                           |  |  |

Dimensions has to be reported from the "0". Use measurer with point zero on the outside edge.

(the tack shackle should be set about 30 degrees from the forestay, during the measurements try to keep the shackle in this position)

| The yacht deck is not perfectly straight. Provide the difference between forestay attachment point and the shrouds attachment point to the water line. This dimension is called the <b>sheer line</b> |  |
|-------------------------------------------------------------------------------------------------------------------------------------------------------------------------------------------------------|--|
| M. dimension is difference between mast step and deck                                                                                                                                                 |  |

| Dimension from head point (with halyard hoisted maximum to the top) to front (D1) and end (D2) egde of clew traveler | D1                                                                                  | D2 |
|----------------------------------------------------------------------------------------------------------------------|-------------------------------------------------------------------------------------|----|
| Dimension from forestay attachment point to front (E1) and end (E2) egde of clew traveler                            | E1                                                                                  | E2 |
| Dimension from boat centerline to front (F1) and end (F2) egde of clew traveler                                      | F1                                                                                  | F2 |
| Clew traveler O on the deck O on the roof of the cabin                                                               | If the clew travelers are on the<br>roof of the cabin, how much<br>higher than deck |    |